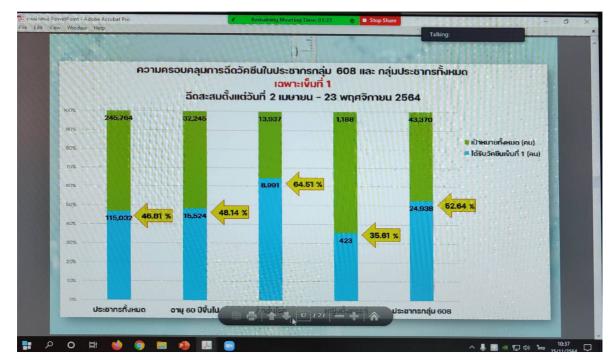

8

|                  |                  | ä       |                 |              |                |        |                                                                                                                |
|------------------|------------------|---------|-----------------|--------------|----------------|--------|----------------------------------------------------------------------------------------------------------------|
|                  | ยอดฉีดวั         | นนี     |                 |              | อดฉีดวัคชื     |        |                                                                                                                |
|                  | 2,754            | Dose    |                 | 2            | 207,7          | 716    |                                                                                                                |
|                  | เอ้งคาร ที่ 23 พ |         |                 |              | เม.ย. – 23 พ   |        | the second s |
| หน่วยบริการ      | เป้าทั้งหมด      | เข็ม 1  | ฉีดไปแล้ว %     | เข็ม 2       | ฉีดไปแล้ว %    | เข็ม 3 | ฉีดไปแล้ว %                                                                                                    |
| ศรีสังวาลย์      | 58,076           | 34.744  | 59.83%          | 29,380       | 50.59%         | 1,927  | 3.32%                                                                                                          |
| ขุนขวม           | 17,937           | 11,866  | 66.15%          | 8,953        | 49.91%         | 273    | 1.52%                                                                                                          |
| ปาย              | 33,000           | 15,418  | 46.72%          | 12,010       | 36.39%         | 702    | 2.13%                                                                                                          |
| แม่สะเรียง       | 49,600           | 23,478  | 47.33%          | 18,051       | 36.39%         | 1,118  | 2.25%                                                                                                          |
| แม่ลาน้อย        | 30,305           | 10,842  | 35.78%          | 8,332        | 27.49%         | 176    | 0.58%                                                                                                          |
| สบเมษ            | 40,648           | 11,704  | 28,79%          | 6,609        | 16.26%         | 261    | 0.64%                                                                                                          |
| ปางมะผ้า         | 16,198           | 6,980   | 43.09%          | 4,819        | 29.75%         | 73     | 0.45%                                                                                                          |
| รวม              | 245,764          | 115,032 | 46.81%          | 88,154       | 35.87%         | 4,530  | 1.84%                                                                                                          |
| 120<br>98.7497,4 | io.              |         | ารฉีดวัดซึบแยกเ | สาม กลุ่มเป้ | and the second |        | เป็นที่ 2 🔳 เป็นที่ 3<br>93.16                                                                                 |
| 80               | 79.34            | 1       |                 | 51           |                |        | 71.07                                                                                                          |
| 60               |                  | 48      |                 | 53.49        |                |        |                                                                                                                |
| 40               |                  | 18.33   | 89.55           |              | 35.61          |        |                                                                                                                |
| 20               |                  | 10.00   |                 | 0.94         |                |        |                                                                                                                |