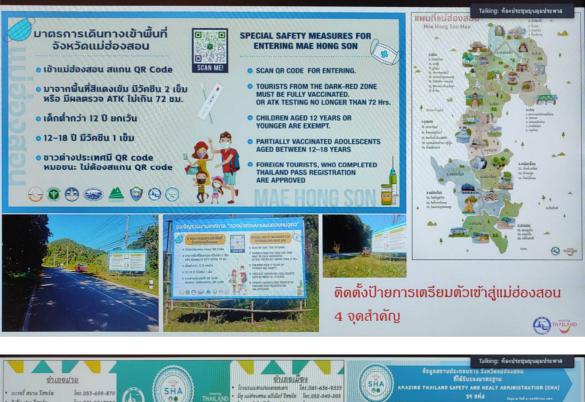

|
| วันที่ Date                                                              | เที่ยวบิน<br>Flight no. | เวลาออก<br>Departure | เวลาถึง<br>Arrival  | เทียวบิน<br>Flight no. | 1281880<br>Departure | เวลาถึง<br>Arrival                                        |                                                                                                     |
| 4, 6, 11, 13, 16, 18, 20                                                 | DD734                   | 13:50                | 14:35               | DD735                  | 15:00                | 15:50                                                     |                                                                                                     |



| <u>อำเภอป</u><br>เรเวอรี่ สบาม รีสอร์ด             | <u>่าย</u><br>โทร.053-699-870 | SHA .                   | <u>อำเภอเมือง</u><br>• โรงแรมแสงปอยลอกเสง โกร.061-636-9333                                                             | SHA