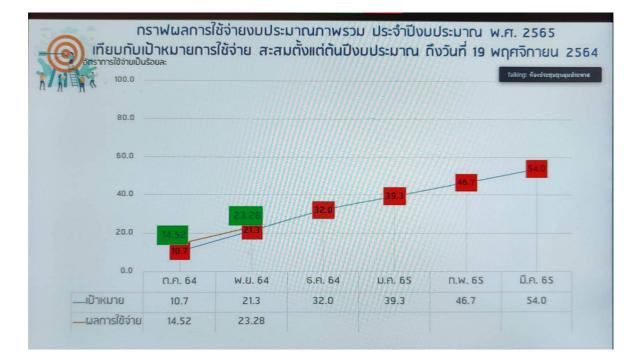

การเตรียมความพร้อมในการขึ้นระบบบริหารการเงินการคลังภาครัฐแบบอิเล็กทรอนิกส์ใหม่ New GFMIS Thai ถามหนังสือกรมบัญชีกลาง ถ่วนที่สุด ที่ กค 0414.3/ว 1123 ลงวันที่ 9 พฤศจิกายน 2564 (เตรียมความพร้อมด้านระบบ) พฤศจิกายน 2564 จิ้นวาคม 2564 มกราคม 2565 15-28 พฤศจิกายน 2564 วันศุกร์ที่ 3 ธันวาคม 2564 เวลา 16.30 น. ระบบ New GFMIS Thai ปิคระบบ GFMIS เพื่อทำการทดสอบยกยอดข้อมูล

วันจันทร์ที่ 29 พฤศจิกายน 2564 หน่วยงานในจังหวัดแม่ฮ่องสอนเ**ข้าทดลอง** ปฏิบัติงานในระบบ New GFMIS Thai

หมายเหตุ 1. เข้าทดลองผ่านเว็บไซต์ <u>https://portal-trn.gfmis.go.th</u> ผ่าน Google Chrome

 หากมีข้อสงสัยในการดำเนินการสามารถติดต่อสอบถามผ่าน Contact Center ของระบบ New GFMIS Thai (จำนวน 100 คู่สาย) ได้ที่หมายเลข 0 2032 2636 หรือ กลุ่มงานระบบการคลัง สำนักงานคลังจังหวัดแม่ฮ่องสอน Tel: 0 5361 1699, 0 5361 1700



1. กำหนดก