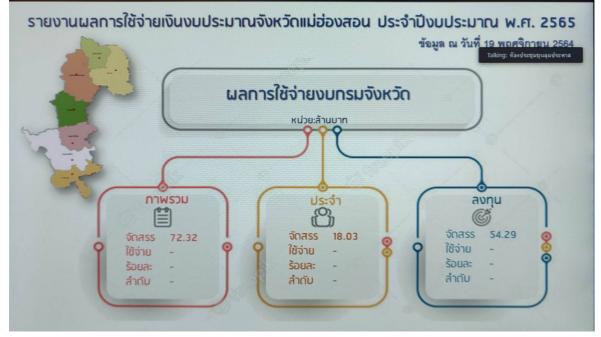

การเตรียมความพร้อมในการขึ้นระบบบริหารการเงินการคลังภาครัฐแบบอิเล็กทรอนิกส์ใหม่ New GFMIS Thai ถามหนังสือกรมบัญชีกลาง ถ่วนที่สุด ที่ กค 0414.3/ว 1123 ลงวันที่ 9 พฤศจิกายน 2564 (เตรียมความพร้อมด้านระบบ) พฤศจิกายน 2564 จิ้นวาคม 2564 มกราคม 2565 15-28 พฤศจิกายน 2564 วันศุกร์ที่ 3 ธันวาคม 2564 เวลา 16.30 น. ระบบ New GFMIS Thai ปิคระบบ GFMIS เพื่อทำการทดสอบยกยอดข้อมูล

วันจันทร์ที่ 29 พฤศจิกายน 2564 หน่วยงานในจังหวัดแม่ฮ่องสอนเ**ข้าทดลอง** ปฏิบัติงานในระบบ New GFMIS Thai

หมายเหตุ 1. เข้าทดลองผ่านเว็บไซต์ <u>https://portal-trn.gfmis.go.th</u> ผ่าน Google Chrome

 หากมีข้อสงสัยในการดำเนินการสามารถติดต่อสอบถามผ่าน Contact Center ของระบบ New GFMIS Thai (จำนวน 100 คู่สาย) ได้ที่หมายเลข 0 2032 2636 หรือ กลุ่มงานระบบการคลัง สำนักงานคลังจังหวัดแม่ฮ่องสอน Tel: 0 5361 1699, 0 5361 1700



1. กำหน