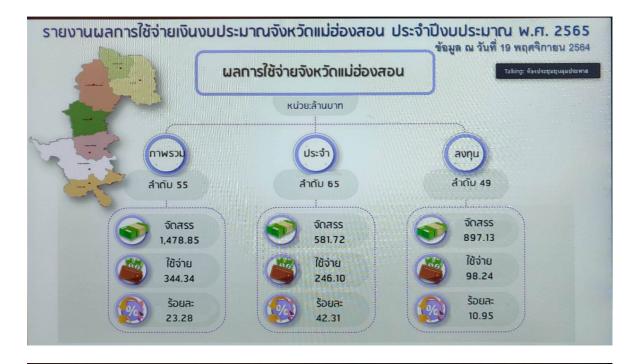

การเตรียมความพร้อมในการขึ้นระบบบริหารการเงินการคลังภาครัฐแบบอิเล็กทรอนิกส์ใหม่ New GFMIS Thai ถามหนังสือกรมบัญชีกลาง ถ่วนที่สุด ที่ กค 0414.3/ว 1123 ลงวันที่ 9 พฤศจิกายน 2564 (เตรียมความพร้อมด้านระบบ) พฤศจิกายน 2564 จิ้นวาคม 2564 มกราคม 2565 15-28 พฤศจิกายน 2564 วันศุกร์ที่ 3 ธันวาคม 2564 เวลา 16.30 น. ระบบ New GFMIS Thai ปิคระบบ GFMIS เพื่อทำการทดสอบยกยอดข้อมูล

วันจันทร์ที่ 29 พฤศจิกายน 2564 หน่วยงานในจังหวัดแม่ฮ่องสอนเ**ข้าทดลอง** ปฏิบัติงานในระบบ New GFMIS Thai

หมายเหตุ 1. เข้าทดลองผ่านเว็บไซต์ <u>https://portal-trn.gfmis.go.th</u> ผ่าน Google Chrome

 หากมีข้อสงสัยในการดำเนินการสามารถติดต่อสอบถามผ่าน Contact Center ของระบบ New GFMIS Thai (จำนวน 100 คู่สาย) ได้ที่หมายเลข 0 2032 2636 หรือ กลุ่มงานระบบการคลัง สำนักงานคลังจังหวัดแม่ฮ่องสอน Tel: 0 5361 1699, 0 5361 1700



1. กำ