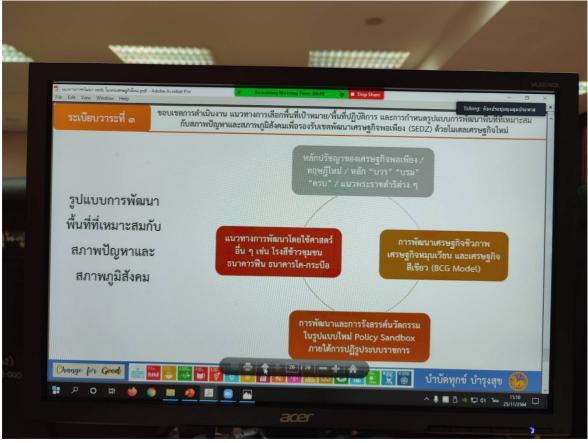

การเตรียมความพร้อมในการขึ้นระบบบริหารการเงินการคลังภาครัฐแบบอิเล็กทรอนิกส์ใหม่ New GFMIS Thai ถามหนังสือกรมบัญชีกลาง ถ่วนที่สุด ที่ กค 0414.3/ว 1123 ลงวันที่ 9 พฤศจิกายน 2564 (เตรียมความพร้อมด้านระบบ) พฤศจิกายน 2564 จิ้นวาคม 2564 มกราคม 2565 15-28 พฤศจิกายน 2564 วันศุกร์ที่ 3 ธันวาคม 2564 เวลา 16.30 น. ระบบ New GFMIS Thai ปิคระบบ GFMIS เพื่อทำการทดสอบยกยอดข้อมูล

วันจันทร์ที่ 29 พฤศจิกายน 2564 หน่วยงานในจังหวัดแม่ฮ่องสอนเ**ข้าทดลอง** ปฏิบัติงานในระบบ New GFMIS Thai

หมายเหตุ 1. เข้าทดลองผ่านเว็บไซต์ <u>https://portal-trn.gfmis.go.th</u> ผ่าน Google Chrome

 หากมีข้อสงสัยในการดำเนินการสามารถติดต่อสอบถามผ่าน Contact Center ของระบบ New GFMIS Thai (จำนวน 100 คู่สาย) ได้ที่หมายเลข 0 2032 2636 หรือ กลุ่มงานระบบการคลัง สำนักงานคลังจังหวัดแม่ฮ่องสอน Tel: 0 5361 1699, 0 5361 1700

1. กำหนดการเข้าทดลองปฏิบัติงาน

3. แนวทางการทดลอง

2. QR Code ลงทะเบียน

4. QR Code เข้าทดลองระบบ

| ลำดับ          | อำเภอภูมิลำเนา                                               |                                                    | ป่วย       |             |             | ดาย             |          |  |  |
|----------------|--------------------------------------------------------------|----------------------------------------------------|------------|-------------|-------------|-----------------|----------|--|--|
|                |                                                              | วันนี้                                             | สะสม       | อัตราต่อแสน | วันนี้      | สะสม            | ร้อยละ   |  |  |
| 1              | สบเมย                                                        | 13                                                 | 927        | 2,015.66    | 0           | 2               | 0.22     |  |  |
| 2              | แม่สะเรียง                                                   | 16                                                 | 571        | 1,033.82    | 0           | 5               | 0.88     |  |  |
| 3              | ปาย                                                          | 0                                                  | 264        | 683.09      | 0           | 4               | 1.52     |  |  |
| 4              | แม่ลาน้อย                                                    | 79                                                 | 350        | 973.60      | 0           | 5               | 1.43     |  |  |
| 5              | เมือง                                                        | 0                                                  | 110        | 173.23      | 0           | 2               | 1.82     |  |  |
| 6              | ขุนยวม                                                       | 0                                                  | 70         | 297.51      | 0           | 0               | 0.00     |  |  |
| 7              | ปางมะผ้า                                                     | 0                                                  | 42         | 193.52      | 0           | 0               | 0.00     |  |  |
| 8              | นอกจังหวัด                                                   |                                                    | 10         | NA          | 0           | 0               | 0.00     |  |  |
|                | รวม                                                          | 108                                                | 2,344      | 823.76      | 0           | 18              | 0.77     |  |  |
| USA<br>143,608 | อัตาราปีวย ต่อประชาก<br>Uk Maloysia<br>139,835 77,317 28,009 | d<br>philip<br>philes<br>25,247<br>lindia<br>24,62 | 3 (15,319) | USA         | UK Malaysia | prosecta prosec | Thailand |  |  |