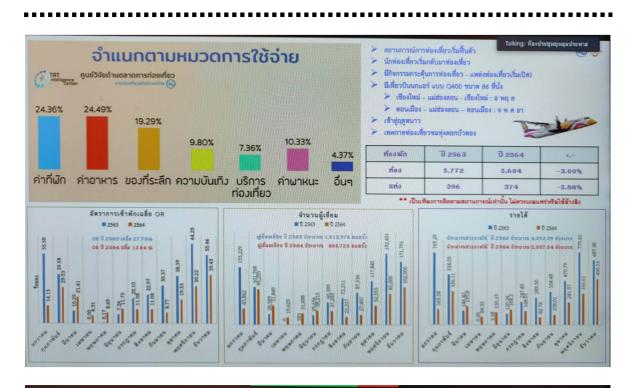

| 6 (วันหยุดชดเชย<br>วันคล้ายวันเฉลิม<br>พระชนมพรรษา<br>พระบรมชนกาธิเบตร<br>มหาภูมิพลอดุลยเตชมหาราช<br>บรมนาถบพิตร วันชาติ และ<br>วันพ่อนห่งราติ | 13 | 20<br>09.00ประชุม ก.ศ.ล.<br>13.00ประชุม ก.ศ.ล                                                                        | 27 27           |
|                                                                                        | อาทิตย์  |                                                                                                                  | 5<br>วันคอ้ายวันเฉลิม<br>พระยนพรมต์จ<br>พระบรมชนกายิเมตร<br>มหาภูมิพธอจุลยเครมหาราช<br>บรมนาถบทิตร<br>วันชาติ และวันท่อแห่งชาติ                | 12 | ç.                                                                                                                   | 36              |



| 1 - 30 พฤศจิ<br>MAEHONGSON AIRI<br>FLIGHT SCHEDULE<br>1 - 30 November 20 | PORT                    | 2004                 |                     | Call And               | WWW.                 | KAIR<br>nokali.com<br>1318<br>02-027-2000<br>000-610-8702 | สายการบินยกเลิกเที่ยวบิน<br>วันที่ 20 พฤศจิกายน 2564                                                |
|--------------------------------------------------------------------------|-------------------------|----------------------|---------------------|------------------------|----------------------|-----------------------------------------------------------|-----------------------------------------------------------------------------------------------------|
| เส้นทาง<br>Rout                                                          | ดอนเม