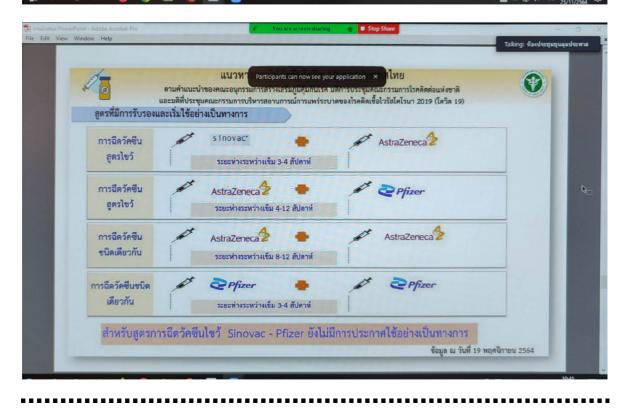

% | 20-50%        | มากกว่า 50% | ครอบคลุม<br>เฉลี่ย |
| เมือง      | 7         | 0            | 5             | 2           | 59.83              |
| บุนยวม     | 6         | 0            | 1             | 5           | 66.15              |
| ปาย        | 7         | 0            | 5             | 2           | 46.72              |
| แม่สะเรียง | 7         | 1            | 5             | 1           | 47.33              |
| แม่ลาน้อย  | 8         | 0            | 7             | 1           | 35.78              |
| สบเมย      | 6         | 5            | 0             | 1           | 28.79              |
| ปางมะผ้า   | 4         | 0            | 4             | 0           | 43.09              |
| รวม        | 45        | 6            | 27            | 12          | 46.81              |





ข่าวประชาสัมพันธ์ สำนักงานพัฒนาสังคมและความมั่นคงของมนุษย์จังหวัดแม่ฮ่องสอน ศาลากลางจังหวัด ขั้น ๑ ถนนขุนลุมประพาส ตำบลจองคำ อำเภอเมือง จังหวัดแม่ฮ่องสอน ๕๘๐๐๐ E-mail : maehongson@m-society.go.th โทรศัพท์ ๐-๕๓๖๑-๓๒๐๕ โทรสาร ๐-๕๓๖๑-๓๒๖๑



คณะรัฐมนตรีได้มีมติเมื่อวันที่ ๒๙ มิถุนายน ๒๕๕๒ เห็นชอบให้เดือนพฤศจิกายน ของทุกปีเป็น "เดือนรณรงค์ยุติความรุนแรงต่อเด็กและสตรี" กระทรวงการพัฒนาสังคมและ ความมั่นคงของมนุษย์ หน่วยงานกาคีที่เกี่ยวข้อง รวมทั้งสื่อมวลขน ได้ระดมความร่วมมือในการ จัดกิจกรรม และเผยแพร่ประชาสัมพันธ์รณรงค์ยุติความรุนแรงต่อเด็ก สตรี และความรุนแรง ในครอบครัวทั่วประเทศตลอดทั้งเดือน เพื่อให้สังคมได้ตระหนักและเล็งเห็นถึงความสำคัญของ ปัญหาความรุนแรงดังกล่าว ตลอดจนเห็นความสำคัญของพระราชบัญญัติคุ้มครองผู้ถูกกระทำ ด้วยความรุนแรงในครอบครัว พ.ศ.๒๕๕๐ ซึ่งมีผลบังคับใช้มาตั้งแต่วันที่ ๑๒ พฤศจ